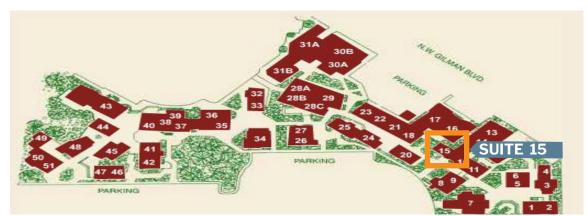

### SUITE 15 | 317 NW Gilman Blvd, Issaquah, WA 98027

## **RENT WORKSHEET (MONTHLY)**

| Suite #                                     | 15          |
|---------------------------------------------|-------------|
| Base Rent                                   | \$1,298.00  |
| Rentable SF                                 | 1,038 SF    |
| CAM                                         | \$375.30    |
| Base Sales                                  | \$12,980.00 |
| Gilman Village Merchant<br>Association Dues | \$25.00     |
| Advertising                                 | \$100.00    |
| Water (Minimum)                             | \$97.12     |