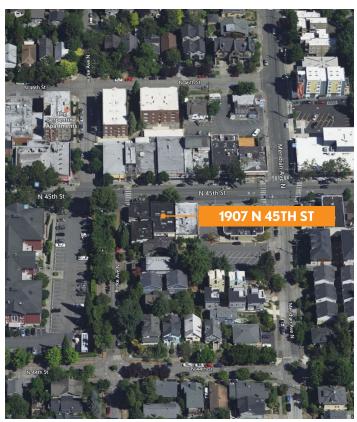

**ANDREW AYERS** BROKER 206.505.9415 andrew@westlakeassociates.com

# 1907 N 45TH STREET SEATTLE, WASHINGTON 98103

### **FOR LEASE**

#### **PROPERTY SUMMARY**

| TOTAL BUILDING SIZE | 5,520 SF       | AVAILABLE FOR LEASE | 376 - 609 SF     |
|---------------------|----------------|---------------------|------------------|
| LEASETYPE           | Modified Gross | UTILITIES           | Included in Rent |
| YEAR BUILT          | 1923           | TAXES/INSURANCE     | Included in Rent |
|                     |                | ELECTRICITY         | Included in Rent |

#### **SPACE AVAILABILITY**

| SUITE | AVAILABLE    | SF     | TOTAL RENT   |
|-------|--------------|--------|--------------|
| 4428  | Now          | 376 SF | \$783 / mo   |
| 1901  | June 1, 2022 | 609 SF | \$1,269 / mo |