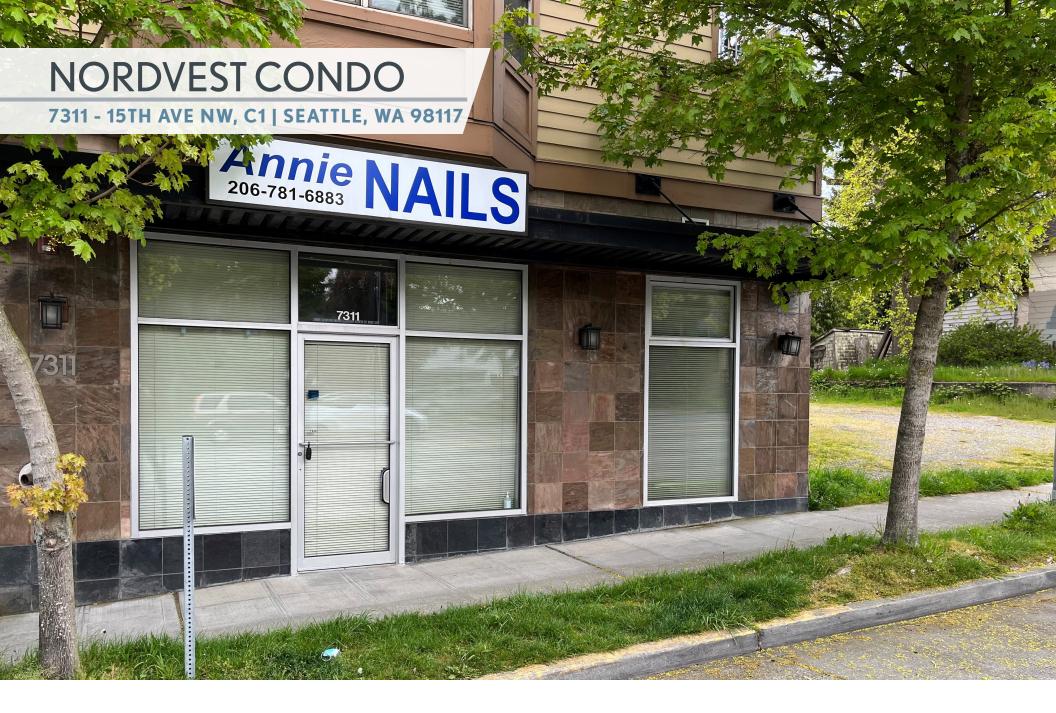

### 666 SQUARE FEET COMMERCIAL RETAIL/OFFICE CONDO

The commercial condo space at 7311 15th Ave NW, C-1 is the perfect opportunity for the Owner-User looking to move to own their office in the Ballard neighborhood. Amazing visibility and signage along 15th Ave provides huge business development value. Situated directly on the Metro transit line and surrounded by new businesses and development.

### **PROPERTY HIGHLIGHTS**

- 15th Avenue Northwest signage
- Light-filled storefront space lined with windows
- One (1) secured parking space
- Private bathroom in unit
- Large kitchenette

### **BUILDING INFORMATION**

Address 731115th Ave NW, Unit C1

Seattle, WA 98117

Year Built 2004