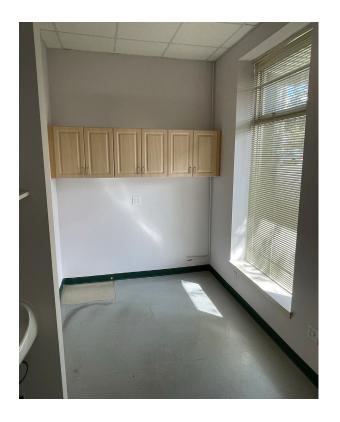

### **PROPERTY HIGHLIGHTS**

- 15th Avenue Northwest signage
- Light-filled storefront space lined with windows
- One (1) secured parking space
- Private bathroom in unit
- Large kitchenette