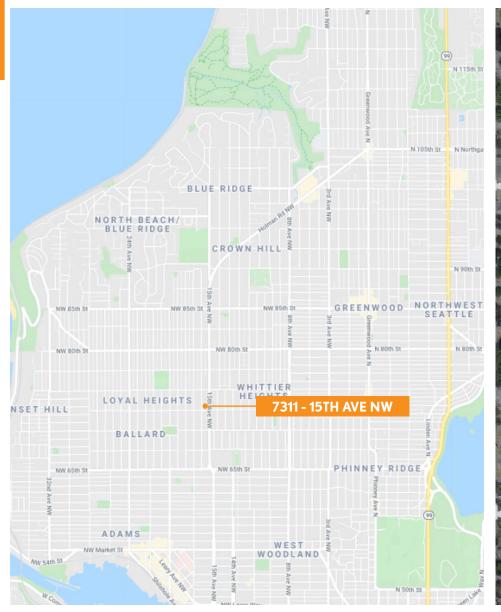

signage along 15th Ave provides huge business development value. Situated directly on the Metro transit line and surrounded by new businesses and development.

### **PROPERTY HIGHLIGHTS**

- 15th Avenue Northwest signage
- Light-filled storefront space lined with windows
- One (1) secured parking space
- Private bathroom in unit
- Large kitchenette



### Property Profile

### **PROPERTY DETAILS**

County King

Market Ballard / Loyal Heights

Land Use Mixed-Use

Style Office Condominium

APN# 610847-0010

Zoning NC2P-55(M)

### **BUILDING INFORMATION**

Address 731115th Ave NW, Unit C1

Seattle, WA 98117

Year Built 2004

# of Buildings 1

# of Floors 4

Lot Size 4,460 SF

Space Size 666 SF

Construction Wood

Parking Space 1 Deeded Parking Space

HOA Dues \$204 / month





### Location





# Photos











## Site Demographic & Amenities

### **WHAT'S NEARBY**

### **RETAIL**

**Grocery Outlet** Safeway Scandinavian Specialties Walgreens **Ballard Market** 

### **SERVICES**

Ballard High School Loyal Heights Playfield Salmon Bay Park Whittier Elementary Ballard Pool

### FOOD & DRINKS

Un Bien Sazon Kitchen Pho Vietnam Thunderbird Tavern **Fuel Sports** Pour Decisions El Taco Loco Thai Siam Domino's Pizza Waterwheel Lounge Koo Hoo Thai Street The Fat Hen Frankie & Jo's Ballard Delancey Mabel The Barking Dog Alehouse Copine

Larsen's Bakery





**MILES** Downtown Seattle



**MILES** Ballard Retail

| POPULATION                  | 1-MILE | 3-MILE  | 5-MILE  |
|-----------------------------|--------|---------|---------|
| Total Population            | 24,624 | 170,357