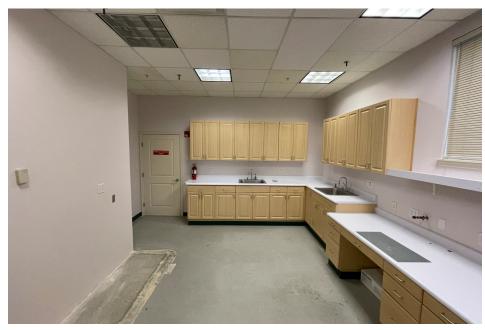

### **PROPERTY HIGHLIGHTS**

- 15th Avenue Northwest signage
- Light-filled storefront space lined with windows
- One (1) secured parking space
- Private bathroom in unit
- Large kitchenette