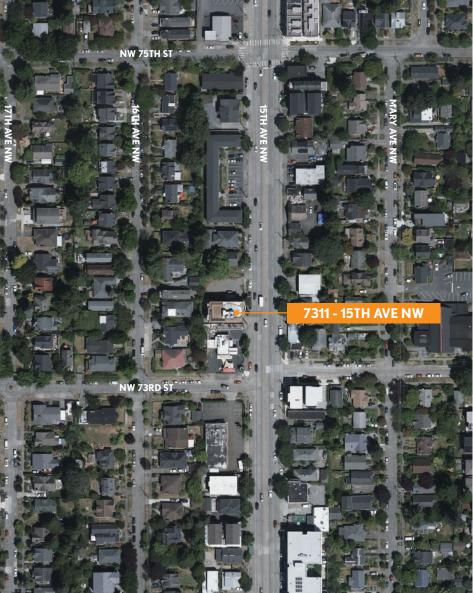

gnage along 15th Ave provides huge business development value. Situated directly on the Metro transit line and surrounded by new businesses and development.

### **PROPERTY HIGHLIGHTS**

- 15th Avenue Northwest signage
- Light-filled storefront space lined with windows
- One (1) secured parking space
- Private bathroom in unit
- Large kitchenette



### Property Profile

### **PROPERTY DETAILS**

County King

Market Ballard / Loyal Heights

Land Use Mixed-Use

Style Office Condominium

APN# 610847-0010

Zoning NC2P-55(M)

### **BUILDING INFORMATION**

Address 731115th Ave NW, Unit C1

Seattle, WA 98117

Year Built 2004

# of Buildings 1

# of Floors 4

Lot Size 4,460 SF

Space Size 666 SF

Construction Wood

Parking Space 1 Deeded Parking Space

HOA Dues \$204 / month





### Location





# Photos











## Site Demographic & Amenities

### **WHAT'S NEARBY**

### **RETAIL**

**Grocery Outlet** Safeway Scandinavian Specialties Walgreens **Ballard Market** 

### **SERVICES**

Ballard High School Loyal Heights Playfield Salmon Bay Park Whittier Elementary Ballard Pool

### FOOD & DRINKS

Un Bien Sazon Kitchen Pho Vietnam Thunderbird Tavern **Fuel Sports** Pour Decisions El Taco Loco Thai Siam Domino's Pizza Waterwheel Lounge Koo Hoo Thai Street The Fat Hen Frankie & Jo's Ballard Delancey Mabel The Barking Dog Alehouse Copine

Larsen's Bakery





**MILES** Downtown Seattle



**MILES** Ballard Retail

| POPULATION                  | 1-MILE | 3-MILE  | 5-MILE  |
|-----------------------------|--------|---------|---------|
| Total Population            | 24,624 | 170,357 |