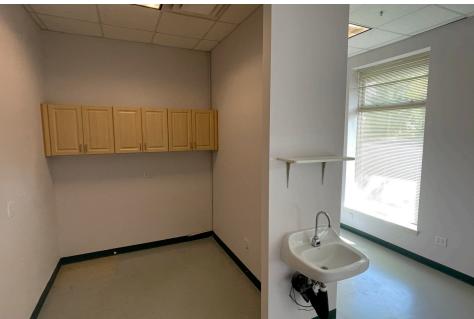

### **PROPERTY HIGHLIGHTS**

- 15th Avenue Northwest signage
- Light-filled storefront space lined with windows
- One (1) secured parking space
- Private bathroom in unit
- Large kitchenette