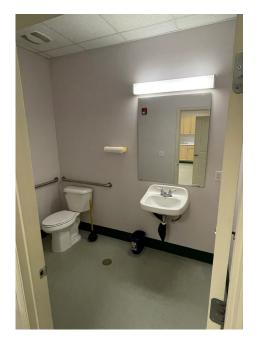

### **PROPERTY HIGHLIGHTS**

- 15th Avenue Northwest signage
- Light-filled storefront space lined with windows
- One (1) secured parking space
- Private bathroom in unit
- Large kitchenette