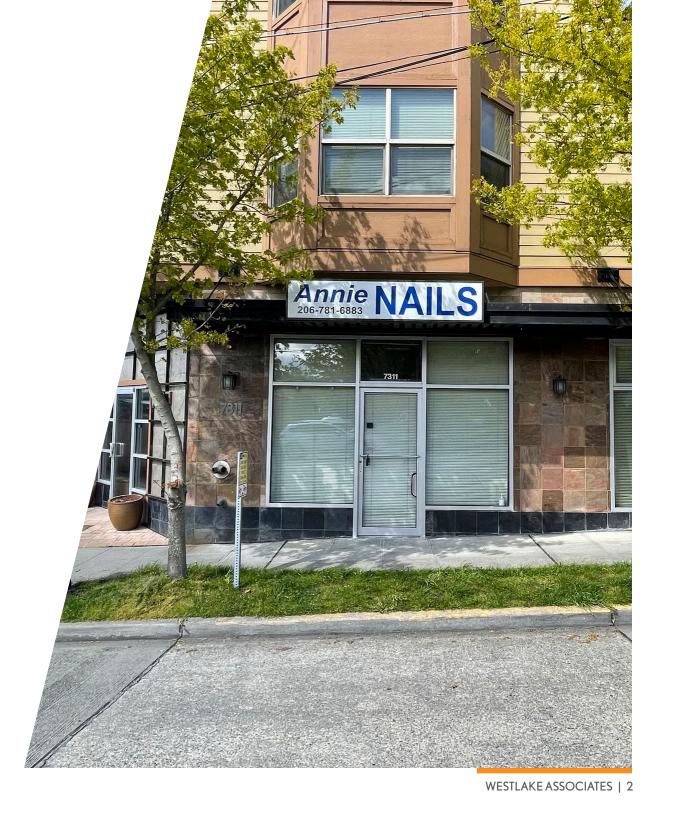

### 666 SQUARE FEET COMMERCIAL RETAIL/OFFICE CONDO

The commercial condo space at 7311 15th Ave NW, C-1 is the perfect opportunity for the Owner-User looking to move to own their office in the Ballard neighborhood. Amazing visibility and signage along 15th Ave provides huge business development value. Situated directly on the Metro transit line and surrounded by new businesses and development.

### **PROPERTY HIGHLIGHTS**

- 15th Avenue Northwest signage
- Light-filled storefront space lined with windows
- One (1) secured parking space
- Private bathroom in unit
- Large kitchenette