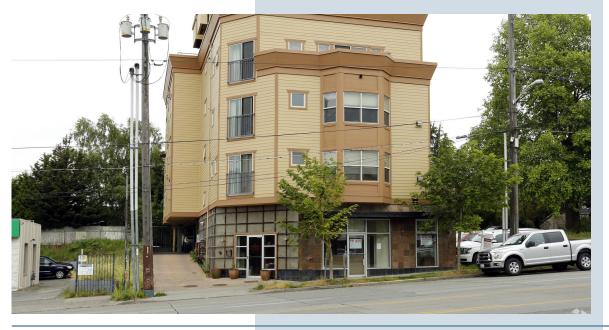

### 666 SQUARE FEET COMMERCIAL RETAIL/OFFICE CONDO

The commercial condo space at 7311 15th Ave NW, C-1 is the perfect opportunity for the Owner-User looking to move to own their office in the Ballard neighborhood. Amazing visibility and signage along 15th Ave provides huge business development value. Situated directly on the Metro transit line and surrounded by new businesses and development.

### **PROPERTY HIGHLIGHTS**

- 15th Avenue Northwest signage
- Light-filled storefront space lined with windows
- One (1) secured parking space
- Private bathroom in unit
- Large kitchenette

### **BUILDING INFORMATION**

Address 731115th Ave NW, Unit C1

Seattle, WA 98117

Year Built 2004