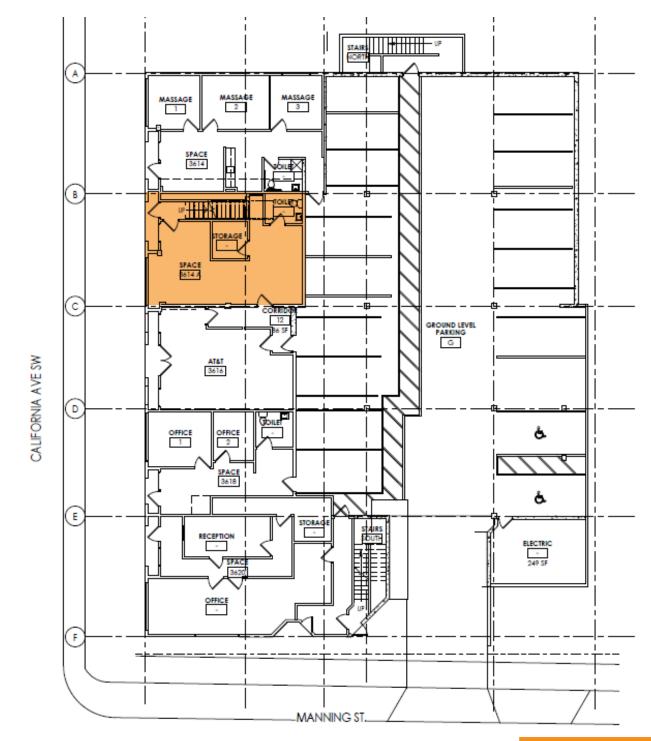

# 3614 CALIFORNIA AVE SW SEATTLE, WA 98116 FOR LEASE

**FLOOR PLAN** 

### **PROPERTY SUMMARY**

| ADDRESS      | 3614 California Ave SW<br>Seattle, WA 98116 |  |  |
|--------------|---------------------------------------------|--|--|
| TAX PARCEL   | 032400-0505                                 |  |  |
| AVAILABLE SF | Suite A - 631 SF                            |  |  |
|              |                                             |  |  |
| LEASE RATE   | \$28.00 / SF + NNN                          |  |  |
| LEASE RATE   | <b>\$28.00 / SF + NNN</b><br>\$10.00 / SF   |  |  |