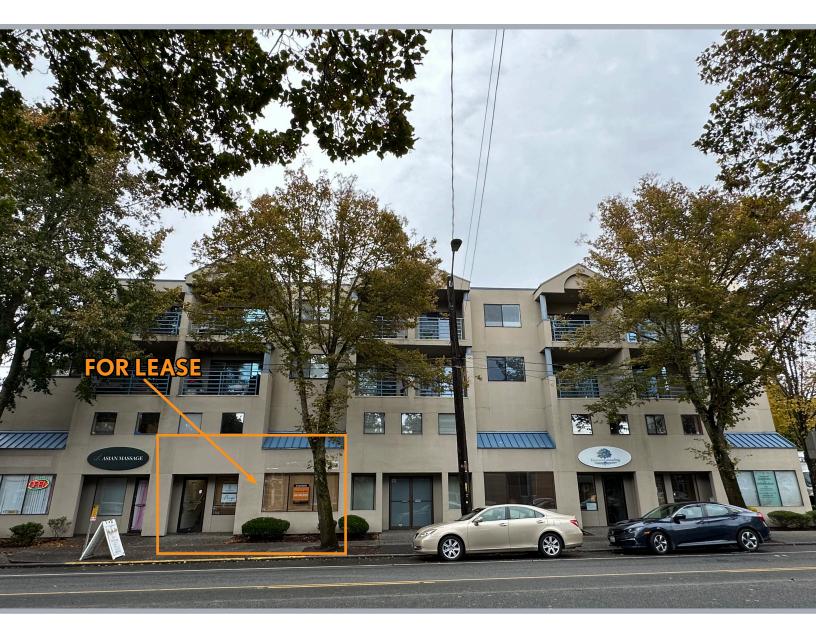

## 3614 CALIFORNIA AVE SW SEATTLE, WA 98116 FOR LEASE

### **PROPERTY SUMMARY**

| ADDRESS      | 3614 California Ave SW<br>Seattle, WA 98116 |  |  |
|--------------|---------------------------------------------|--|--|
| TAX PARCEL   | 032400-0505                                 |  |  |
| AVAILABLE SF | Suite A - 631 SF                            |  |  |
|              |                                             |  |  |
| LEASE RATE   | \$28.00 / SF + NNN                          |  |  |
| LEASE RATE   | <b>\$28.00 / SF + NNN</b><br>\$10.00 / SF   |  |  |

### **PROPERTY HIGHLIGHTS**

Manning Place has a street-facing retail space available for Lease in West Seattle's North Admiral neighborhood. Space includes private bathroom and storage space. Signage available.