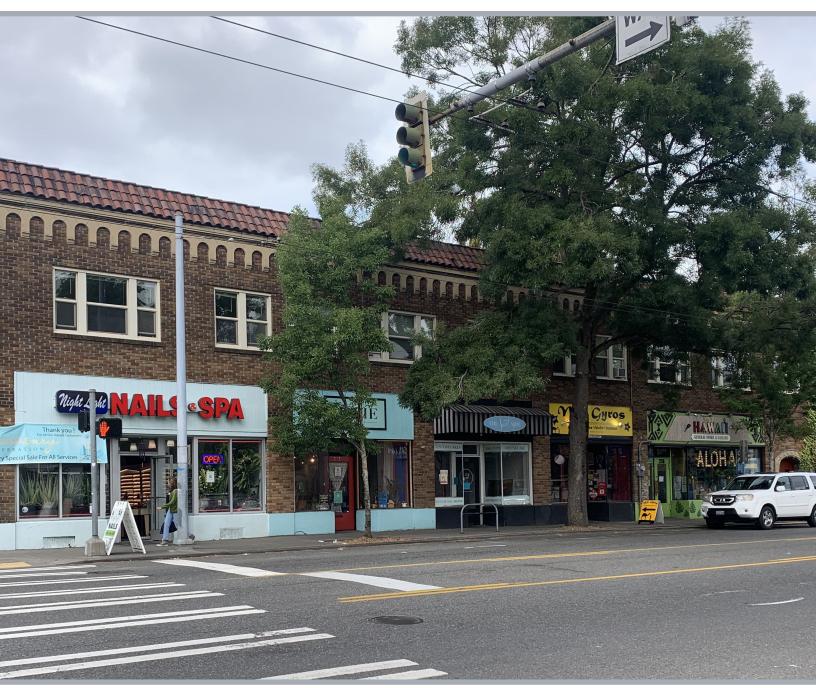

## WALLINGFORD RETAIL SPACE 250 NE 45TH ST | SEATTLE, WA 98105 FOR LEASE

JEFF AYERS BROKER 206.505.9433 jeff@westlakeassociates.com

ANDREW AYERS BROKER 206.505.9415 andrew@westlakeassociates.com

### **PROPERTY SUMMARY**

Rare, small retail space in Wallingford on busy 45th St. Former Sweet Side Bakery. 691 SF front retail area and 643 SF back area/storage.

| AVAILABLE SPACE | 1,334 SF | PROPERTY TYPE | Retail          |
|-----------------|----------|---------------|-----------------|
| LEASE TYPE      | NNN      | W/S/G         | Included in NNN |