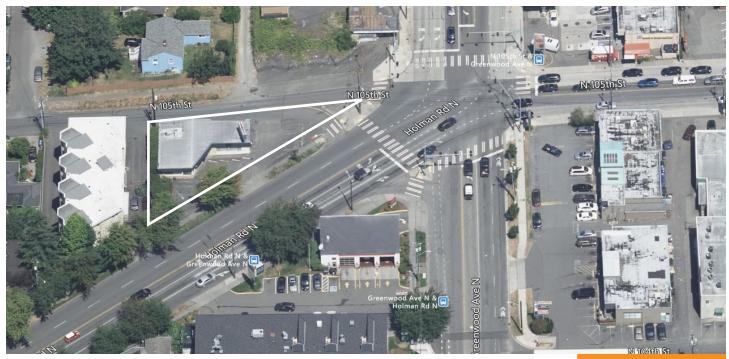

#### PROPERTY SUMMARY

Free-standing Retail/Office space with great visibility from Holman Road and Greenwood Avenue intersection. Take advantage of this unique opportunity to occupy a rare 2,100 SqFt standalone building in the rapidly growing Greenwood/Broadview area. Owner is ready to bring your idea to life, and looks forwards to finding the next decade tenant to move into the former Joslin's Upholstery location. Over 100 units planned within a 3 block radius will provide an additional boost over the next 5 years. The 6,300 SqFt lot provides the future tenant ample parking, and the unique grandfathered monument sign allows the tenant unbeatable visibility from both Holman and Greenwood Ave. C1-55 zoning allows for a wide variety of uses.