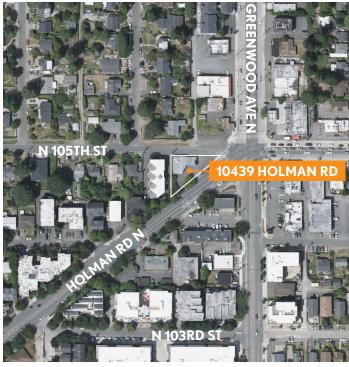

# GREENWOOD OFFICE/RETAIL 10439 HOLMAN RD NW | SEATTLE, WA 98133

#### PROPERTY SUMMARY

Free-standing Retail/Office space with great visibility from Holman Road and Greenwood Avenue intersection. Take advantage of this unique opportunity to occupy a rare 2,100 SqFt standalone building in the rapidly growing Greenwood/Broadview area. Owner is ready to bring your idea to life, and looks forwards to finding the next decade tenant to move into the former Joslin's Upholstery location. Over 100 units planned within a 3 block radius will provide an additional boost over the next 5 years. The 6,300 SqFt lot provides the future tenant ample parking, and the unique grandfathered monument sign allows the tenant unbeatable visibility from both Holman and Greenwood Ave. C1-55 zoning allows for a wide variety of uses.