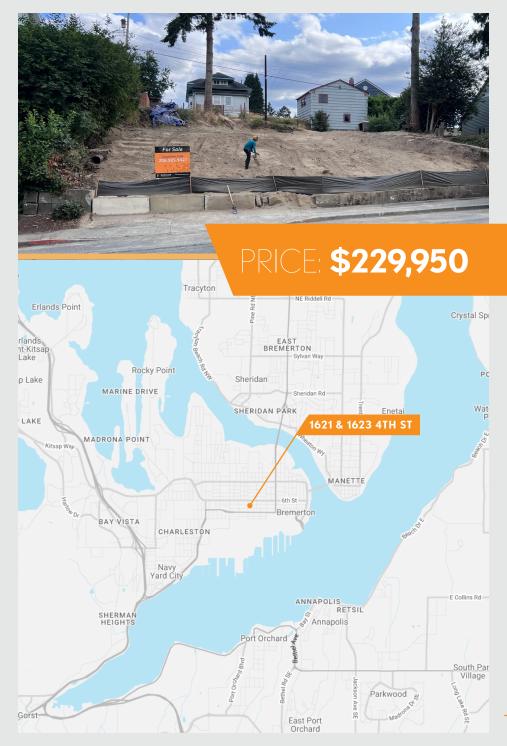

## BREMERTON RESIDENTIAL SITE

FOR SALE

WESTLAKE ASSOCIATES, INC.

U WESTLAKE -

1621 & 1623 4TH STREET BREMERTON, WA 98337

## **ASSET SUMMARY** BREMERTON RESIDENTIAL SITE

Westlake Associates, Inc. is is proud to present you with the Residential Site in Bremerton for sale. This property is a two lot property in-city, close to shopping, restaurants, Washington State Ferry, and Bremerton US Naval Base & Shipyard. Current structures on the lots are to be demolished. Projected potential development for 6 Total Units: two single-family dwellings and four auxiliary dwelling units.

| ADDRESS           | <b>1621 &amp; 1623 4TH STREET</b><br>BREMERTON, WA 98337 |
|-------------------|----------------------------------------------------------|
| COUNTY            | Kitsap                                                   |
| MARKET            | Bremerton                                                |
| STYLE             | Residential Site                                         |
| APN#              | 3751-004-007-0000<br>3751-004-008-0009                   |
| ZONING            | R-10                                                     |
| COMBINED LOT SIZE | 7,840 SF   0.17 AC                                       |
| PRICE             | \$229,950                                                |
| PRICE PER LOT SF  | \$29.33 PSF                                              |