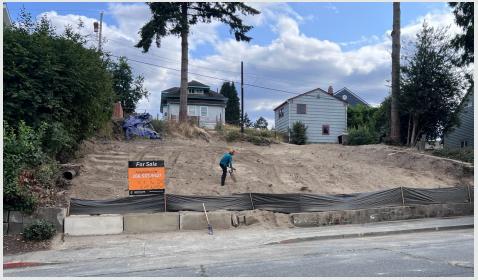

## **ASSET SUMMARY** BREMERTON RESIDENTIAL SITE

Westlake Associates, Inc. is is proud to present you with the Residential Site in Bremerton for sale. This property is a two lot property in-city, close to shopping, restaurants, Washington State Ferry, and Bremerton US Naval Base & Shipyard. Current structures on the lots are to be demolished. Projected potential development for 6 Total Units: two single-family dwellings and four auxiliary dwelling units.