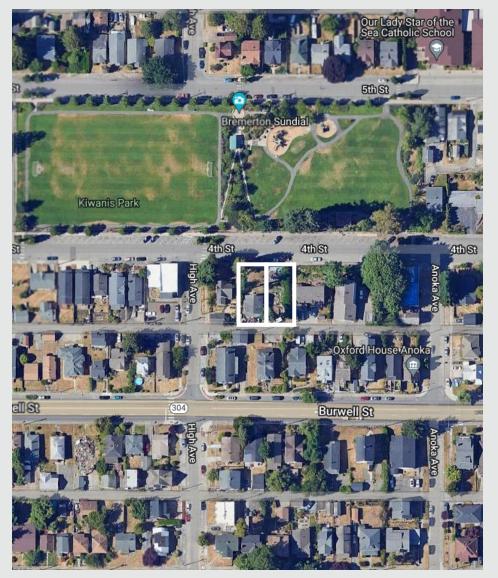

b><br>BREMERTON, WA 98337 |
|-------------------|----------------------------------------------------------|
| COUNTY            | Kitsap                                                   |
| MARKET            | Bremerton                                                |
| STYLE             | Residential Site                                         |
| APN#              | 3751-004-007-0000<br>3751-004-008-0009                   |
| ZONING            | R-10                                                     |
| COMBINED LOT SIZE | 7,840 SF   0.17 AC                                       |
| PRICE             | \$209,950                                                |
| PRICE PER LOT SF  | \$26.77 PSF                                              |



## **SITE** BREMERTON RESIDENTIAL SITE







### SCHOOLS & SERVICES

Bremerton WSDOT Ferry Terminal Puget Sound Navy Museum Puget Sound Naval Shipyard Kitsap Regional Library - Downtown Admiral Theater Kiwanis Park Bremerton Fire Department Olympic College



#### RETAIL

Kitsap Community Food Co-Op Oriental Food & Gifts Safeway The Bremerton Mercantile Vulca's Mediterranean Market The Game Wizard & Blue Sky Hobbies Harborside Market Saar's Super Saver Foods

# SITE AMENITIES & DEMOGRAPHICS



The Coffee Oasis Burger King Sabaidee 6th & Java Pizza Hut Tom's Teriyaki State Gate Cafe Jimmy John's

## 222

| POPULATION                | 1-MILE | <b>3-MILE</b> | 5-MILE  |
|---------------------------|--------|---------------|---------|
| Total Population          | 13,524 | 62,168        | 124,572 |
| Growth 2022 - 2027 (est.) | 3.9