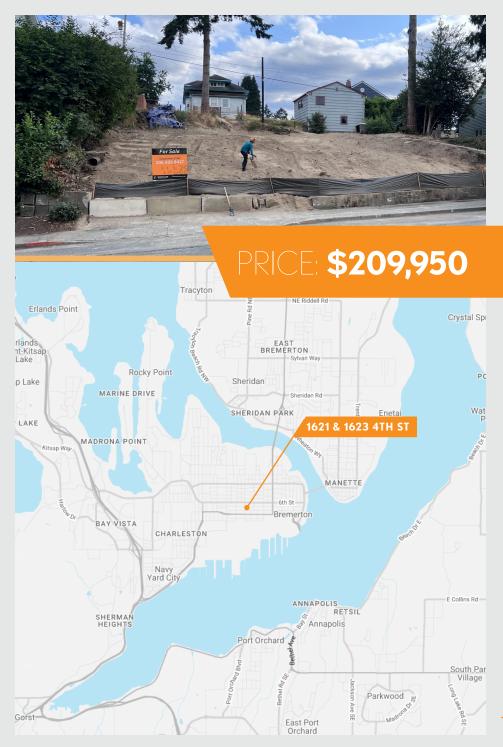

## BREMERTON RESIDENTIAL SITE

FOR SALE

WESTLAKE ASSOCIATES, INC.

U WESTLAKE -

1621 & 1623 4TH STREET BREMERTON, WA 98337

## **ASSET SUMMARY** BREMERTON RESIDENTIAL SITE

Westlake Associates, Inc. is is proud to present you with the Residential Site in Bremerton for sale. This property is a two lot property in-city, close to shopping, restaurants, Washington State Ferry, and Bremerton US Naval Base & Shipyard. Current structures on the lots are to be demolished. Projected potential development for 6 Total Units: two single-family dwellings and four auxiliary dwelling units.

| ADDRESS           | <b>1621 &amp; 1623 4TH STREET</b><br>BREMERTON, WA 98337 |
|-------------------|----------------------------------------------------------|
| COUNTY            | Kitsap                                                   |
| MARKET            | Bremerton                                                |
| STYLE             | Residential Site                                         |
| APN#              | 3751-004-007-0000<br>3751-004-008-0009                   |
| ZONING            | R-10                                                     |
| COMBINED LOT SIZE | 7,840 SF   0.17 AC                                       |
| PRICE             | \$209,950                                                |
| PRICE PER LOT SF  | \$26.77 PSF                                              |