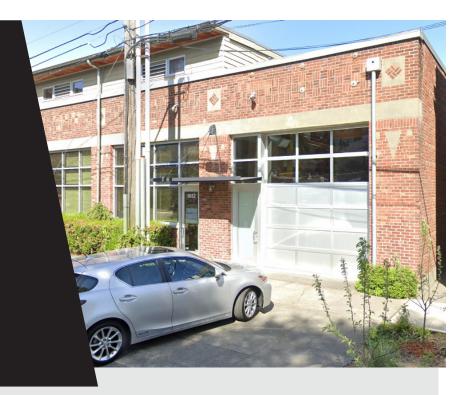

# MADISON OFFICE/FLEX SPACE FOR LEASE

# 1650 20TH AVE

SEATTLE, WA 98122

AVAILABLE SF 1,317 SF

LEASE RATE \$22 / SF + NNN

NNN EXPENSES approx. \$10.45 / SF

- Capitol Hill / Central District Location
- High Ceilings 18'+ High
- Open Floor Plan with Kitchenette
- Exposed Brick Walls
- Slab on Grade Flooring
- Roll-Up Door
- Common Shared Restroom
- 1Free Parking Space