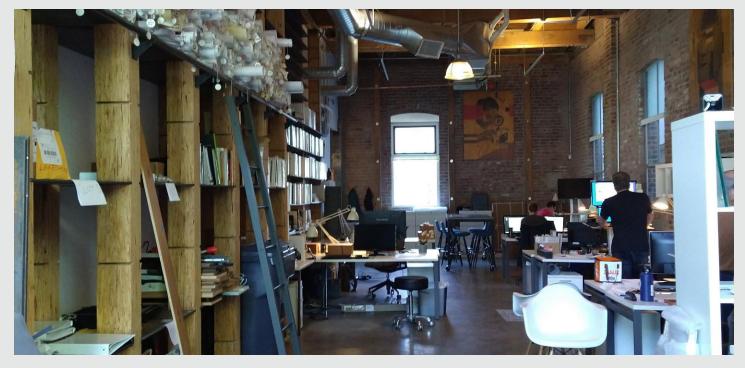

# 1650 20TH AVE

SEATTLE, WA 98122

AVAILABLE SF 1,317 SF

LEASE RATE \$22 / SF + NNN

NNN EXPENSES approx. \$10.45 / SF

- Capitol Hill / Central District Location
- High Ceilings 18'+ High
- Open Floor Plan with Kitchenette
- Exposed Brick Walls
- Slab on Grade Flooring
- Roll-Up Door
- Common Shared Restroom
- 1Free Parking Space