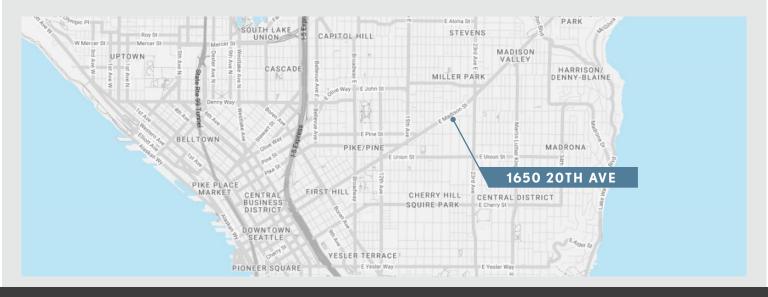

# 1650 20TH AVE

SEATTLE, WA 98122

AVAILABLE SF 1,317 SF

LEASE RATE \$22 / SF + NNN

NNN EXPENSES approx. \$10.45 / SF

- Capitol Hill / Central District Location
- High Ceilings 18'+ High
- Open Floor Plan with Kitchenette
- Exposed Brick Walls
- Slab on Grade Flooring
- Roll-Up Door
- Common Shared Restroom
- 1Free Parking Space

# 1650 20TH AVE FOR LEASE