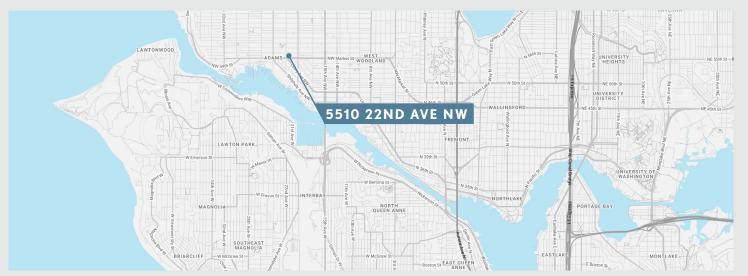

## **5510 22ND AVENUE NW**

SEATTLE. WA 98107

AVAILABLE SF

650 SF

**LEASE RATE** 

\$1,950 / MO + NNN

**NNN EXPENSES** 

approx. \$6.10 / SF