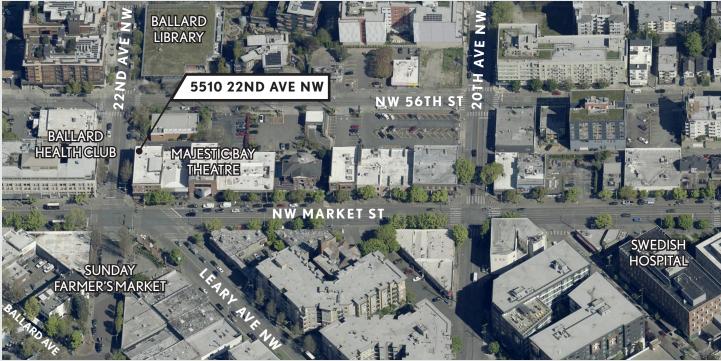

- Heart of Ballard Retail Core Location
- Street-Level Retail
- One Private Restroom
- Excellent Window Line
- Large Windows
- Recent Significant Remodel
- Walk Score: 96 Walker's Paradise
- 1/2 Block From Ballard Farmers Market,
   Majestic Bay Theatre & Ballard Health Club